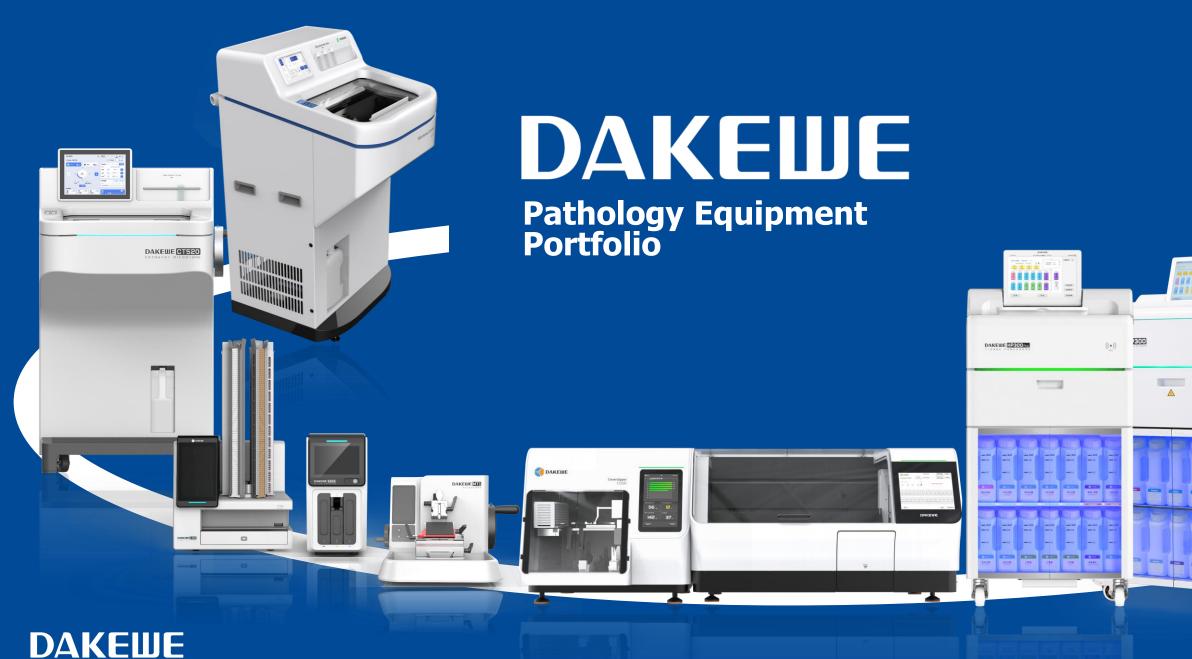

### Biomedicin

Pathology equipment

## Say goodbye to manual writing

**S200 Slide Printer C10/C100 Cassette Printer** 

## Tissue processing all in your control

HP300/HP300 Plus **Aut**omated Tissue Processor

1 300
Retort Cassettes

## Consistent cooling and sectioning

**6250 Cryostat CT520 Cryostat** 

**DAKEWE** 

# Quality sectioning with ultimate experience

**MT1 Microtome** 

## **DP360**

26 stations1 oven4 individual wash