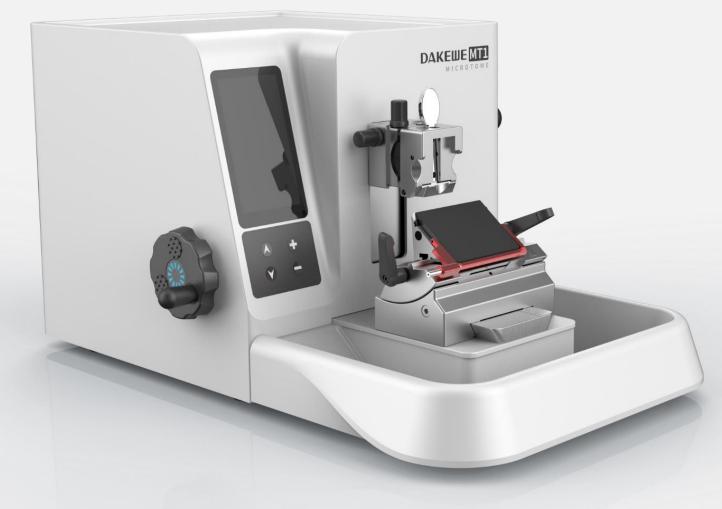

# Quality sectioning with ultimate experience

**MT1 Microtome** 

### Quality sections, smooth sectioning

- Patented zero specimen position with visible graduation
- Stable dovetail groove blade holder
- Ultra-precise, sleek rail with cross roller bearings

### You way of operation

- Drive coarse feed wheel as a knob, a wheel, or with the rubber finger pad
- "Rock" handwheel to advance specimen without a complete rotation