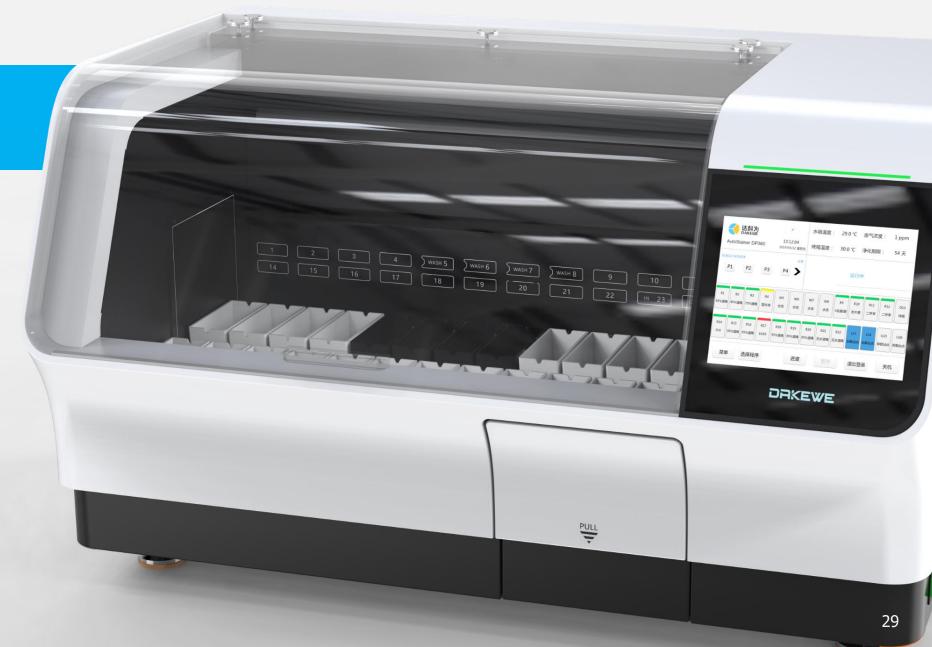

## **DP360**

26 stations1 oven4 individual wash

### **High throughout**

Up to 11 racks of 30 slides at a time Run different protocols simultaneously

10.1 inch colour touch screen

### High speed, accurate robotic arm

- Up to 1 m/s, reduce overall process time
- Shaking, leaching and vibrating to prevent contamination

## Load/exit drawer with flexible station setting

 Set as loading, exit, or reagent station according to laboratory requirements

**DP360** 