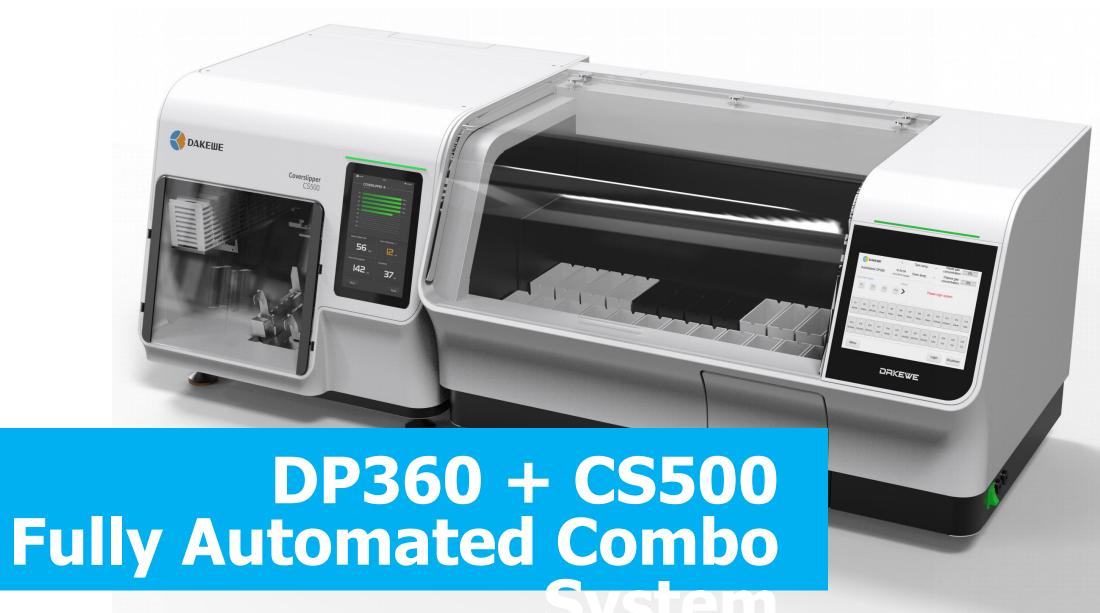

### Seamless integration

- Stained slides deliver automatically from DP360 or use as a stand-alone coverslipper
- Reversed dock for integration, no extra connector needed
- Traceability information deliver from DP360 automatically, record protocol used, operator, batch of reagents used...

**CS500** 

## Satisfying result with our consumables