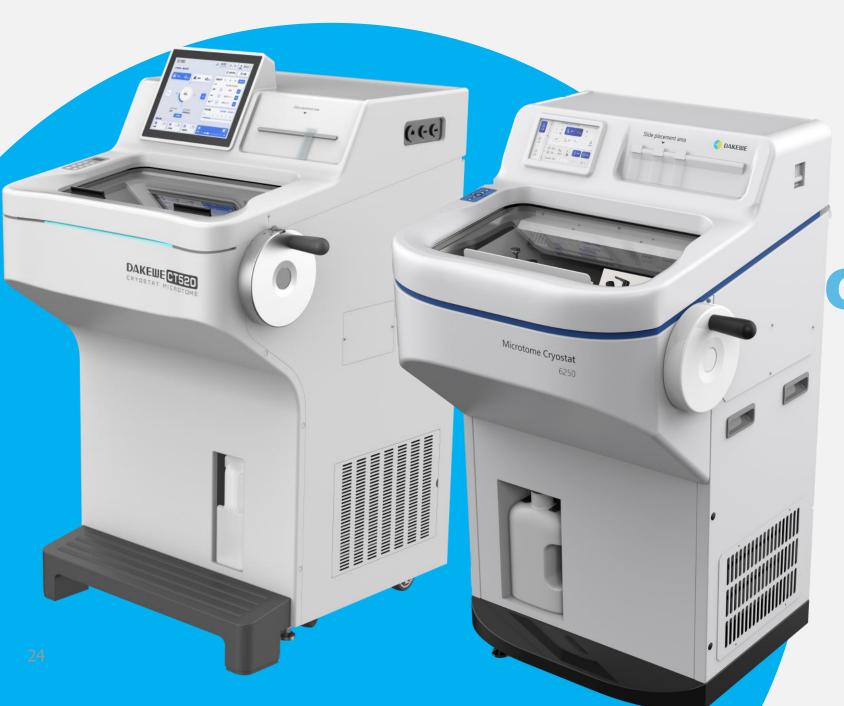

## Consistent cooling and sectioning

**6250 Cryostat CT520 Cryostat** 

**DAKEWE** 

### **Dual powerful compressor**

From ambient to working in 1 hour

### Separate temperature settings

Chamber, freezing shelf, specimen holder, blade holder

#### **Auto chamber illumination**

LED sensor light with adjustable brightness

**CT520 Cryostat** 

### Large screen

12.1 inch touch screen, easy to operate

### **Protect your safety**

UV disinfection and nano-silver coating