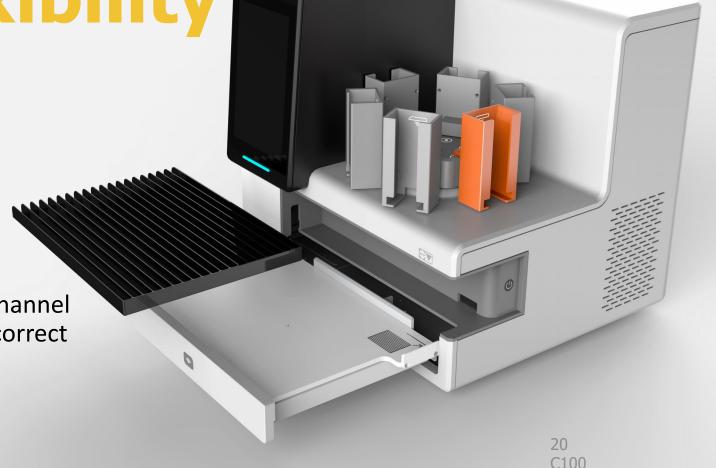

Large in/output capacity Maximum flexibility Six metal hoppers

450 - 600 multi-color cassettes

### **Output tray**

100 printed cassettes in order, can take out the whole tray when printing finish

### True color recognition

No need to load cassettes in corresponding channel - C100 recognizes the color and print on the correct cassettes