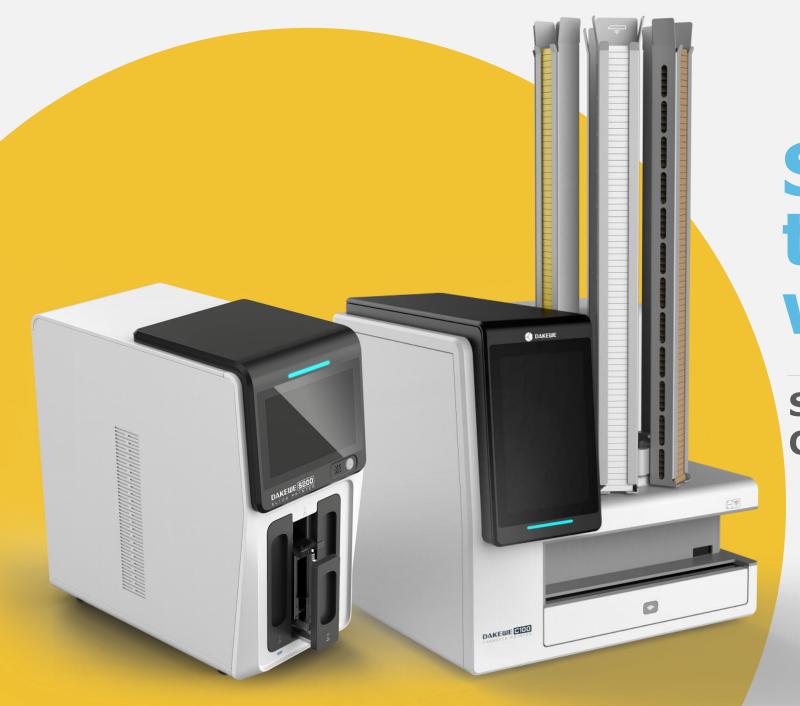

## Say goodbye to manual writing

**S200 Slide Printer C10/C100 Cassette Printer** 

# Boost efficiency Prolong storage

- Ultra-violet laser etching technology melt surface
- Alphanumeric, symbols, 1D & 2D codes
- Resistant to processing chemicals, liquids and scratch, non-fading
- Fast
- Quiet
- Consumables free, easy to maintain

Large in/output capacity Maximum flexibility Six metal hoppers

450 - 600 multi-color cassettes

### **Output tray**

100 printed cassettes in order, can take out the whole tray when printing finish

### True color recognition

No need to load cassettes in corresponding channel - C100 recognizes the color and print on the correct cassettes