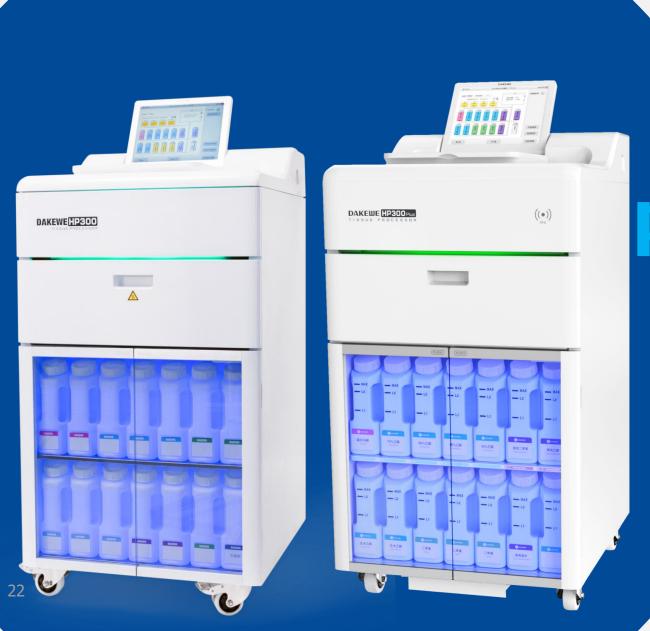

## Tissue processing all in your control

HP300/HP300 Plus **Aut**omated Tissue Processor

1 300
Retort Cassettes

### **Secure your specimen**

- Reagent concentration detection reduce potential errors in replenishment
- Double air pump liquid delivery system

### **Save on reagents**

- Paraffin purification prolong wax lifespan
- Lid heating

### **Save your time**

- External drain & fill
- Smart swap enable automatic definition of the reagent sequence

### **HP300 Plus**