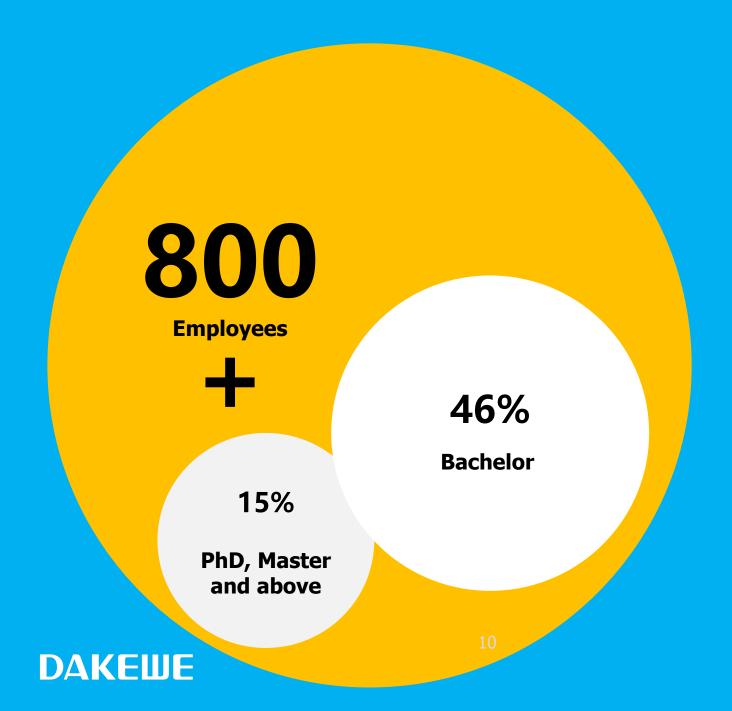

# GATHER GLOBAL TALENTS

- Including medical, biological, molecular, mechanical and electronic multidisciplinary talents
- Overseas employees in the US, France, India and Brazil