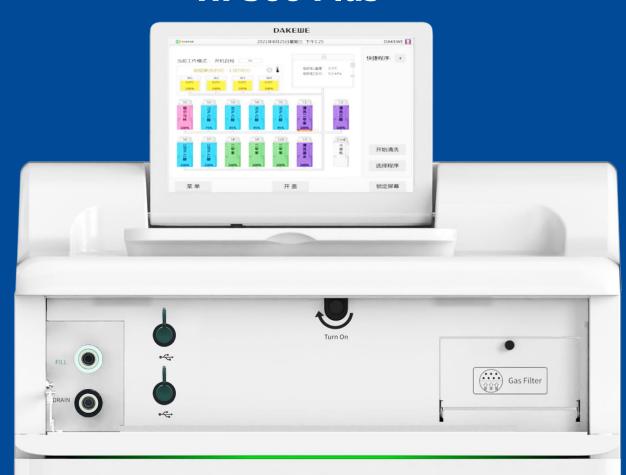

## Tissue processing all in your control

HP300/HP300 Plus **Aut**omated Tissue Processor

1 300
Retort Cassettes

### **HP300 Plus**