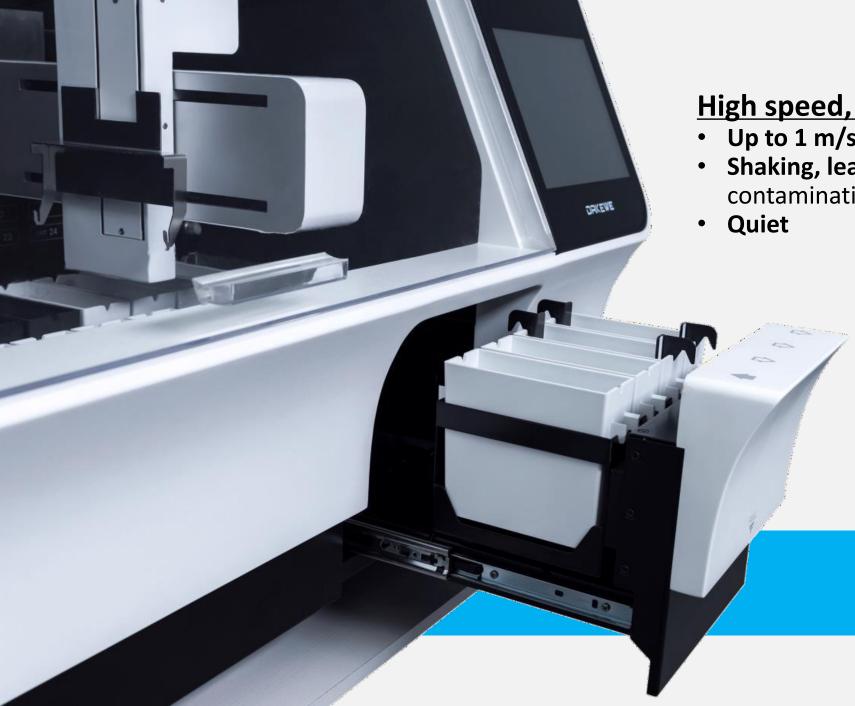

### **High throughout**

Up to 11 racks of 30 slides at a time Run different protocols simultaneously

10.1 inch colour touch screen

### High speed, accurate robotic arm

- Up to 1 m/s, reduce overall process time
- Shaking, leaching and vibrating to prevent contamination

## Load/exit drawer with flexible station setting

 Set as loading, exit, or reagent station according to laboratory requirements

**DP360** 