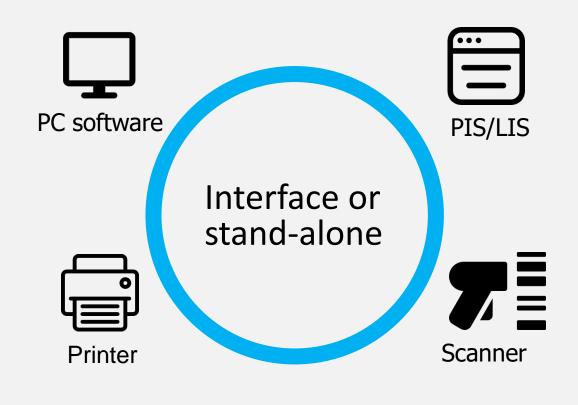

Bioscience**





### Biomedicin



Pathology equipment





## Say goodbye to manual writing

**S200 Slide Printer C10/C100 Cassette Printer** 



# Boost efficiency Prolong storage

- Ultra-violet laser etching technology melt surface
- Alphanumeric, symbols, 1D & 2D codes
- Resistant to processing chemicals, liquids and scratch, non-fading
- Fast
- Quiet
- Consumables free, easy to maintain



Large in/output capacity Maximum flexibility Six metal hoppers

450 - 600 multi-color cassettes

### **Output tray**

100 printed cassettes in order, can take out the whole tray when printing finish

### True color recognition

No need to load cassettes in corresponding channel - C100 recognizes the color and print on the correct cassettes





## Seamless integratio n into your current workflow





## Tissue processing all in your control

HP300/HP300 Plus **Aut**omated Tissue Processor

1 300
Retort Cassettes

### **Secure your specimen**

- Reagent concentration detection reduce potential errors in replenishment
- Double air pump liquid delivery system

### **Save on reagents**

- Paraffin purification prolong wax lifespan
- Lid heating

### **Save your time**

- External drain & fill
- Smart swap enable automatic definition of the reagent sequence

### **HP300 Plus**





## Consistent cooling and sectioning

**6250 Cryostat CT520 Cryostat** 

**DAKEWE** 

### **Dual powerful compressor**

From ambient to working in 1 hour

### Separate temperature settings

Chamber, freezing shelf, specimen holder, blade holder

#### **Auto chamber illumination**

LED sensor light with adjust