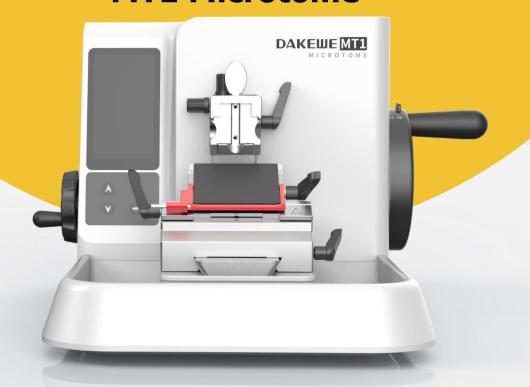

# Quality sectioning with ultimate experience

**MT1 Microtome** 

### Quality sections, smooth sectioning

- Patented zero specimen position with visible graduation
- Stable dovetail groove blade holder
- Ultra-precise, sleek rail with cross roller bearings

### You way of operation

- Drive coarse feed wheel as a knob, a wheel, or with the rubber finger pad
- "Rock" handwheel to advance specimen without a complete rotation