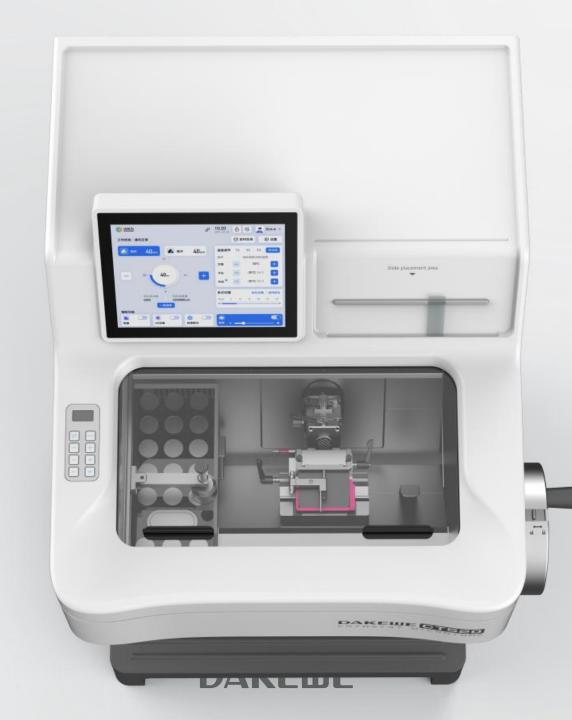

# Quality sectioning with ultimate experience

**MT1 Microtome** 

### Quality sections, smooth sectioning

- Patented zero specimen position with visible graduation
- Stable dovetail groove blade holder
- Ultra-precise, sleek rail with cross roller bearings

### You way of operation

- Drive coarse feed wheel as a knob, a wheel, or with the rubber finger pad
- "Rock" handwheel to advance specimen without a complete rotation