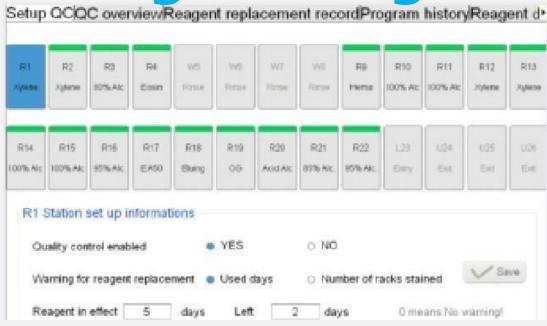

### **Reagent management**

- Record reagent usage
- Color indicator for reagent replenishment

### Patented Automatic Adjustment Technology (AAT)

- Automatically extend staining time in each step to accommodate reagent dilution
- Consistent result over time